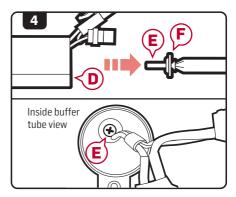

### **MAIN SPRING ACCESS**

PLEASE REVIEW THE WARRANTY CARD INFORMATION BEFORE OPENING AND/OR MODIFIYING THE KRYTAC AIRSOFT GUN.

- Disassemble the airsoft gun. (see pg.11 for disassembly instruction).
- 2. Remove the bolt release button (A).
- Pull down on the tab of the stock adjustment lever B, slide the stock c rearward and off the buffer tube D.
- Use a Phillip (P3) screw driver to remove screw and washer from inside the buffer tube.
- 5. Remove the buffer tube **D**.
- 6. Remove the sling plate 6.