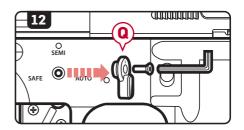

## **DISASSEMBLY**

6. Slide the hop-up and inner barrel assembly c out of the upper receiver.

# **ASSEMBLY**

- 1. Insert the hop-up and inner barrel assembly into the upper receiver.
- 2. Ensure that the bolt catch lever is in place, then slide the upper receiver back onto the lower receiver.
- 3. Reinstall and secure the front body pin.