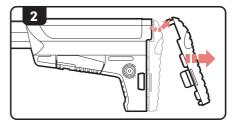

### **BATTERY INSTALLATION**

ENSURE THAT THE STOCK IS IN THE FULLY COLLAPSED POSITION BEFORE OPENING THE STOCK COVER. DO NOT REMOVE THE STOCK COMPLETELY FROM THE GUN.

- Set the fire selector to safe mode and depress the stock cover release button and on both sides of the stock to lift and remove the cover.
- Connect a nunchuck style battery to the connector. Push the connector plugs together firmly until they lock into place.
- Place the nunchuck style batteries
   down either side of the battery tubes found on the sides of the stock.
- 3. Replace the stock cover by first placing the tab D of the cover into the stock and then rocking the stock cover down into position. Ensure that the stock cover release buttons snap securely into place.