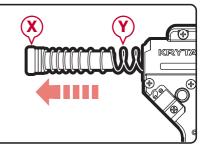

### **MAIN SPRING ACCESS**

- Remove the right side selector switch using a 1.5 mm hex key.
- 13. Press the rear reciever pin(R) in and remove it from the other side of the airsoft gun.
- 14. Use a 2.5 mm punch and press the body pin in and remove it from the other side of the airsoft gun.
- 15. Move the selector switch half way between safe mode and semi-automatic mode then slide the gearbox out of the lower receiver.
- 16. Use a flathead screw driver push the spring guide into the gearbox, turn 90° counter clockwise then pull the spring guide and spring out.

### NOTE

Spring guide is under extreme pressure. Remove with caution.

17. Re-insert spring guide with desired spring into gear box. Follow steps in reverse order to reassemble the airsoft gun.