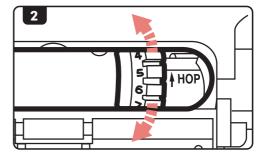

### **HOP-UP SYSTEM**

The advanced KRYTAC rotary hop-up unit is a standard feature in the Alpha series AEGs. Proper adjustment of the hop-up will allow the AEGs to fire in a variety of shooting environments to obtain optimal BB trajectory.

### **Hop-Up Adjustment**

- 1. Pull the charging handle rearward locking the bolt plate B. This will provide access to the hop-up adjustment dial C.
- Turn the dial up or down, an audible click will confirm each adjustment.

Increasing the number on the dial will increase the amount of hop-up on the BB. Decreasing the number will lower the amount of hop-up on the BB.

 Once the hop-up has been set, depress the bolt catch release to return the bolt plate back to its fully seated position.

### **Excessive Hop-Up**

Airsoft BB travels in an extreme upward trajectory. Decrease the hop-up.

### Ideal Hop-Up

Airsoft BB travels in a long, horizontal flight path.

### **Insufficient Hop-Up**

Airsoft BB travels a short distance in a downward trajectory. Increase the hop-up.