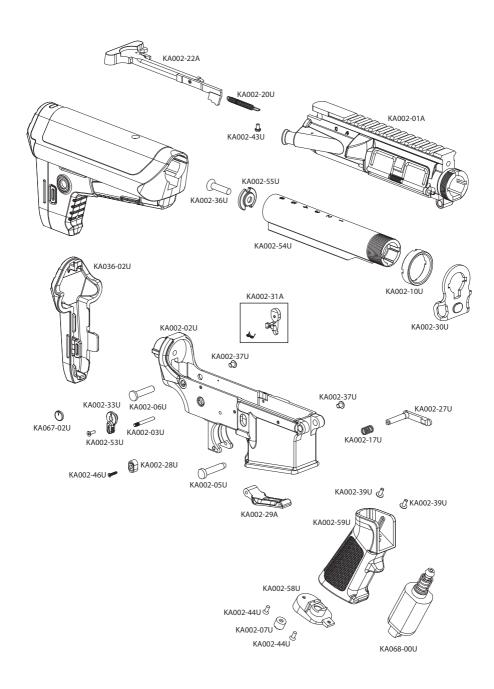

)

In conjunction with the following harmonized standards or technical specifications for the design and manufacture

EN 50581:2012; EN 55014-1:2006; EN 55014-2:1997

In accordance with the above mentioned standards, in some applications, noise or vibration levels may exceed the minimum Noise levels of 85db(A). If Noise levels exceed 85dB(A), appropriate ear protection must be used to prevent any damages due to sound emissions.

# **CONTACT INFORMATION**

For additional troubleshooting, information, or questions regarding KRYTAC customer service:

Submit a contact form at: www.krytac.com Email us at: support@krytac.com

Join the KRYTAC Community and visit http://forums.krytac.com for any additional technical questions and information about your KRYTAC.

# **COMPONENT DIAGRAM: ALPHA CRB**



# **COMPONENT DIAGRAM: ALPHA CRB**



# **COMPONENT DIAGRAM: ALPHA SERIES GEARBOX**



# **COMPONENT DIAGRAM: ALPHA SERIES GEARBOX**



# COMPONENT LIST: ALPHA CRB

| KA001-00U         GEARBOX         KA001-70U         TRIGGER SPRING           KA001-03A         SECTOR GEAR         KA001-72U         DISCONNECT SPRING           KA001-05A         SPUR GEAR         KA001-73U         SWITCH SPRING           KA001-07U         BOLT PLATE         KA001-75U         TAPPET PLATE SPRING           KA001-08U         BOLT PLATE GUIDE (2)         KA001-76U         BOLT RETURN SPRING           KA001-10U         CONTACT (SELECTOR)         KA001-81U         BUTTON MICRO SCREW           KA001-10U         CONTACT (SELECTOR)         KA001-82U         BOLT PLATE LOCK SPRING           KA001-10U         PISTON