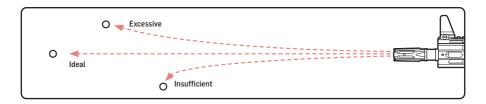

### **HOP-UP SYSTEM**

### **Excessive Hop-Up**

Airsoft BB travels in an extreme upward trajectory. Decrease the hop-up.

### Ideal Hop-Up

Airsoft BB travels in a long, horizontal flight path.

### **Insufficient Hop-Up**

Airsoft BB travels a short distance in a downward trajectory. Increase the hop-up.