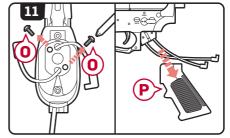

## **DISASSEMBLY**

NOTE

Before opening up the receiver, remove the magazine and fire the airsoft gun in a safe direction to ensure that the hop-up chamber is clear of any BBs.

- 1. Set the AEG to safe mode.
- 2. Remove the stock cover.
- 3. Disconnect the battery.
- 4. Pull the charging handle rearward to lock the bolt plate back.
- 5. Remove **ONLY** the front pin (A) from the receiver.
- 6. Slide the upper receiver forward and away from the lower receiver.

### NOTE

The bolt catch lever may fall off of the lower receiver when separating the receivers. Avoid turning or jostling the lower receiver to help prevent loss of the bolt catch lever.