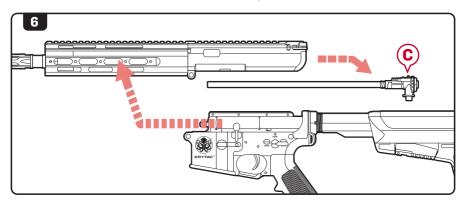

### **CLEARING JAMMED BBS**

- Disassemble the airsoft gun and remove the inner barrel assembly (A). (see pg.11 for disassembly instruction).
- 2. Lift the Hop-up lever (B) from the inner barrel assembly (refer to step 3 of pg.16).
- 3. Take the cleaning rod and insert the unjamming side from the front of the barrel through to the rear to clear out the jammed BB.
- 4. Look through the barrel to ensure that it is cleared.
- 5. Reassemble the airsoft gun. (see pg.12 for assembly instruction).

## **DISASSEMBLY**

6. Slide the hop-up and inner barrel assembly c out of the upper receiver.

# **ASSEMBLY**

- 1. Insert the hop-up and inner barrel assembly into the upper receiver.
- 2. Ensure that the bolt catch lever is in place, then slide the upper receiver back onto the lower receiver.
- 3. Reinstall and secure the front body pin.