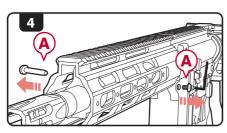

## **DISASSEMBLY**

NOTE

Before opening up the receiver, remove the magazine and fire the airsoft gun in a safe direction to ensure that the hop-up chamber is clear of any BBs.

- 1. Set the AEG to safe mode.
- 2. Remove the stock cover.
- 3. Disconnect the battery.
- 4. Pull the charging handle rearward to lock the bolt plate back.
- 5. Remove **ONLY** the front pin (A) from the receiver.
- 6. Slide the upper receiver forward and away from the lower receiver.

### NOTE

The bolt catch lever may fall off of the lower receiver when separating the receivers. Avoid turning or jostling the lower receiver to help prevent loss of the bolt catch lever.