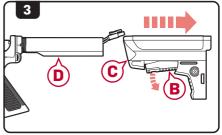

### **MAIN SPRING ACCESS**

PLEASE REVIEW THE WARRANTY CARD INFORMATION BEFORE OPENING AND/OR MODIFIYING THE KRYTAC AIRSOFT GUN.

- Disassemble the airsoft gun. (see pg.11 for disassembly instruction).
- 2. Remove the bolt release button (A).
- Pull down on the tab of the stock adjustment lever B, slide the stock c rearward and off the buffer tube D.
- Use a Phillip (P3) screw driver to remove screw and washer from inside the buffer tube.
- 5. Remove the buffer tube **D**.
- 6. Remove the sling plate 6.