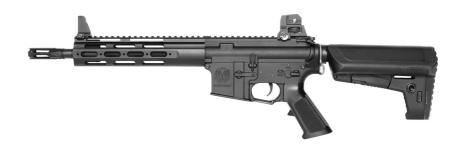

### **ALPHA CRB**

| Caliber               | 6mm                           |
|-----------------------|-------------------------------|
| Overall Length        | 711 mm (28") - 795 mm (31.3") |
| Overall Height        | 180 mm (7")                   |
| Weight                | 2.4 kg (5.2 lb)               |
| Outer Barrel Length   | 266.7 mm (10.5")              |
| Inner Barrel Length   | 280 mm                        |
| Inner Barrel Diameter | 6.05 mm                       |
| Rate of Fire          | 18+ RPS                       |

### **PRODUCT FEATURES**

| KRYTAC Alpha 9" rail            |
|---------------------------------|
| KRYTAC metal alloy receiver     |
| KRYTAC battery stock            |
| Ambidextrous fire selector      |
| MIL-STD 1913 Picatinny top rail |
| Locking bolt and bolt release   |
| Adjustable iron sights          |

| Integrated FET system         |
|-------------------------------|
| Easy maintenance spring guide |
| Padded cylinder head          |
| Relief-cut cylinder window    |
| Adjustable rotary hop-up      |
| KRYTAC 20K motor              |
|                               |