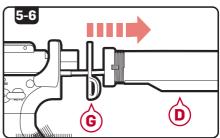

### **MAIN SPRING ACCESS**

PLEASE REVIEW THE WARRANTY CARD INFORMATION BEFORE OPENING AND/OR MODIFIYING THE KRYTAC AIRSOFT GUN.

- Disassemble the airsoft gun. (see pg.11 for disassembly instruction).
- 2. Remove the bolt release button (A).
- Pull down on the tab of the stock adjustment lever B, slide the stock c rearward and off the buffer tube D.
- Use a Phillip (P3) screw driver to remove screw and washer from inside the buffer tube.
- 5. Remove the buffer tube **D**.
- 6. Remove the sling plate 6.