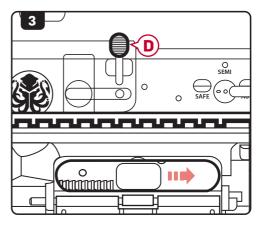

### **BATTERY INSTALLATION**

ENSURE THAT THE STOCK IS IN THE FULLY COLLAPSED POSITION BEFORE OPENING THE STOCK COVER. DO NOT REMOVE THE STOCK COMPLETELY FROM THE GUN.

- Set the fire selector to safe mode and depress the stock cover release button and on both sides of the stock to lift and remove the cover.
- Connect a nunchuck style battery to the connector. Push the connector plugs together firmly until they lock into place.
- Place the nunchuck style batteries
   down either side of the battery tubes found on the sides of the stock.
- 3. Replace the stock cover by first placing the tab D of the cover into the stock and then rocking the stock cover down into position. Ensure that the stock cover release buttons snap securely into place.