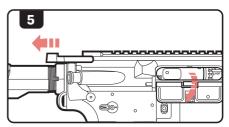

## **DISASSEMBLY**

NOTE

Before opening up the receiver, remove the magazine and fire the airsoft gun in a safe direction to ensure that the hop-up chamber is clear of any BBs.

- 1. Set the AEG to safe mode.
- 2. Remove the stock cover.
- 3. Disconnect the battery.
- 4. Pull the charging handle rearward to lock the bolt plate back.
- 5. Remove **ONLY** the front pin (A) from the receiver.
- 6. Slide the upper receiver forward and away from the lower receiver.

### NOTE

The bolt catch lever may fall off of the lower receiver when separating the receivers. Avoid turning or jostling the lower receiver to help prevent loss of the bolt catch lever.