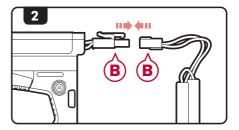

### **BATTERY INSTALLATION**

ENSURE THAT THE STOCK IS IN THE FULLY COLLAPSED POSITION BEFORE OPENING THE STOCK COVER. DO NOT REMOVE THE STOCK COMPLETELY FROM THE GUN.

- Set the fire selector to safe mode and depress the stock cover release button and on both sides of the stock to lift and remove the cover.
- Connect a nunchuck style battery to the connector. Push the connector plugs together firmly until they lock into place.
- Place the nunchuck style batteries
   down either side of the battery tubes found on the sides of the stock.
- 3. Replace the stock cover by first placing the tab D of the cover into the stock and then rocking the stock cover down into position. Ensure that the stock cover release buttons snap securely into place.

#### WARNING

EXCESSIVE PULLING OR TUGGING OF THE BATTERY WIRES WHEN INSERTING OR REMOVING THE BATTERY CAN CAUSE THE FUSE HOUSING TO COME LOOSE OR DAMAGE TO THE GUN.