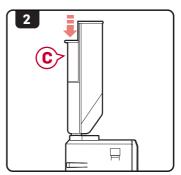

### **Hop-Up Adjustment**

- 1. Pull the charging handle rearward locking the bolt plate B. This will provide access to the hop-up adjustment dial C.
- Turn the dial up or down, an audible click will confirm each adjustment.

Increasing the number on the dial will increase the amount of hop-up on the BB. Decreasing the number will lower the amount of hop-up on the BB.

 Once the hop-up has been set, depress the bolt catch release to return the bolt plate back to its fully seated position.