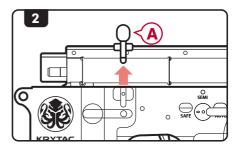

## **DISASSEMBLY**

NOTE

Before opening up the receiver, remove the magazine and fire the airsoft gun in a safe direction to ensure that the hop-up chamber is clear of any BBs.

- 1. Set the AEG to safe mode.
- 2. Remove the stock cover.
- 3. Disconnect the battery.
- 4. Pull the charging handle rearward to lock the bolt plate back.
- 5. Remove **ONLY** the front pin (A) from the receiver.
- 6. Slide the upper receiver forward and away from the lower receiver.