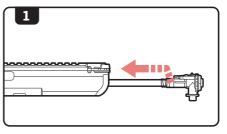

### **BATTERY INSTALLATION**

ENSURE THAT THE STOCK IS IN THE FULLY COLLAPSED POSITION BEFORE OPENING THE STOCK COVER. DO NOT REMOVE THE STOCK COMPLETELY FROM THE GUN.

- Set the fire selector to safe mode and depress the stock cover release button and on both sides of the stock to lift and remove the cover.
- Connect a nunchuck style battery to the connector. Push the connector plugs together firmly until they lock into place.
- Place the nunchuck style batteries
   down either side of the battery tubes found on the sides of the stock.
- 3. Replace the stock cover by first placing the tab D of the cover into the stock and then rocking the stock cover down into position. Ensure that the stock cover release buttons snap securely into place.

#### WARNING

EXCESSIVE PULLING OR TUGGING OF THE BATTERY WIRES WHEN INSERTING OR REMOVING THE BATTERY CAN CAUSE THE FUSE HOUSING TO COME LOOSE OR DAMAGE TO THE GUN.