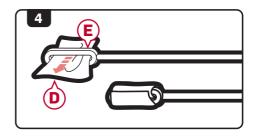

- Wipe down the external parts of the gun and remove any dirt and debris.
- Disassemble the airsoft gun as described in the Disassembly section and pull out the barrel and hop-up assembly(A).
- 3. Pull back on the hop-up adjustment wheel and lift the hop-up adjustment lever up.
- 4. Take a lint-free cleaning patch and place it through the looped end of the cleaning rod .

WARNING

DO NOT ADD OIL TO THE HOP-UP BUCKING. EXCESSIVE OIL ON THE HOP-UP BUCKING MAY NEGATE THE HOP-UP, DECREASING RANGE AND ACCURACY.