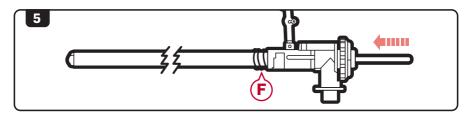

# **CLEANING AND MAINTENANCE**

5. Run the cleaning rod through the barrel from back to front (in the same direction that BBs travel).

KEEP TRACK OF THE BARREL SPRING(F), IT CAN SEPARATE FROM THE BARREL ASSEMBLY.