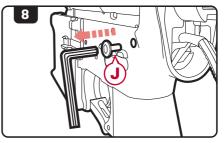

## **MAIN SPRING ACCESS**

- 7. Remove the screw from the magazine release button using a Phillip screw driver, then remove the magazine release button.
- 8. Use a 2.5 mm hex key to remove the rear reciever pin screw J.
- Use a Phillips screw driver to remove 2 screws on the bottom of the motor plate then remove the motor plate.