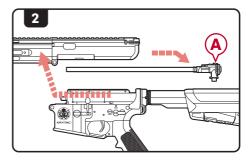

### **CLEARING JAMMED BBS**

- Disassemble the airsoft gun and remove the inner barrel assembly (A). (see pg.11 for disassembly instruction).
- 2. Lift the Hop-up lever (B) from the inner barrel assembly (refer to step 3 of pg.16).
- 3. Take the cleaning rod and insert the unjamming side from the front of the barrel through to the rear to clear out the jammed BB.
- 4. Look through the barrel to ensure that it is cleared.
- 5. Reassemble the airsoft gun. (see pg.12 for assembly instruction).

## **DISASSEMBLY**

NOTE

Before opening up the receiver, remove the magazine and fire the airsoft gun in a safe direction to ensure that the hop-up chamber is clear of any BBs.

- 1. Set the AEG to safe mode.
- 2. Remove the stock cover.
- 3. Disconnect the battery.
- 4. Pull the charging handle rearward to lock the bolt plate back.
- 5. Remove **ONLY** the front pin (A) from the receiver.
- 6. Slide the upper receiver forward and away from the lower receiver.