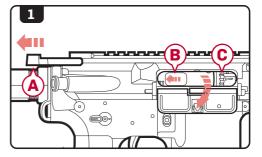

### **BATTERY INSTALLATION**

ENSURE THAT THE STOCK IS IN THE FULLY COLLAPSED POSITION BEFORE OPENING THE STOCK COVER. DO NOT REMOVE THE STOCK COMPLETELY FROM THE GUN.

- Set the fire selector to safe mode and depress the stock cover release button and on both sides of the stock to lift and remove the cover.
- Connect a nunchuck style battery to the connector. Push the connector plugs together firmly until they lock into place.
- Place the nunchuck style batteries
   down either side of the battery tubes found on the sides of the stock.
- 3. Replace the stock cover by first placing the tab D of the cover into the stock and then rocking the stock cover down into position. Ensure that the stock cover release buttons snap securely into place.