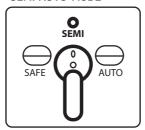

### SAFE MODE

When in safe mode, the trigger will not engage and the airsoft gun will not fire.

#### SEMI-AUTO MODE

While in semi-auto mode, the airsoft gun will only fire one shot for each time the trigger is engaged.

### FULL-AUTO MODE

In full-auto mode, the gun will continuously fire as long as the trigger remains engaged.

SAFETY TIP It is advised when you are not ready to fire, keep the fire selector switch on the airsoft gun in the safe position.