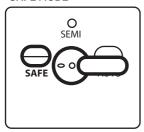

### SAFE MODE

When in safe mode, the trigger will not engage and the airsoft gun will not fire.

#### SEMI-AUTO MODE

While in semi-auto mode, the airsoft gun will only fire one shot for each time the trigger is engaged.

### FULL-AUTO MODE

In full-auto mode, the gun will continuously fire as long as the trigger remains engaged.

SAFETY TIP It is advised when you are not ready to fire, keep the fire selector switch on the airsoft gun in the safe position.