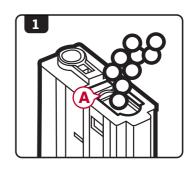

### **High-Cap**

- 2. When full, close the trap door and turn the winding wheel forward until the 'clicking' changes tone.

DO NOT OVER LOAD THE MAGAZINE