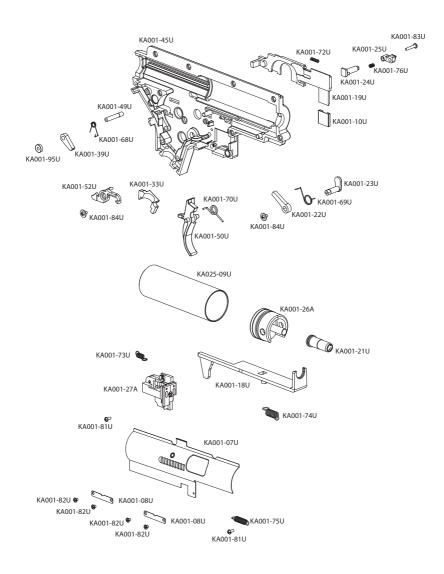

55014-1:2006; EN 55014-2:1997

In accordance with the above mentioned standards, in some applications, noise or vibration levels may exceed the minimum Noise levels of 85db(A). If Noise levels exceed 85dB(A), appropriate ear protection must be used to prevent any damages due to sound emissions.

# **CONTACT INFORMATION**

For additional troubleshooting, information, or questions regarding KRYTAC customer service:

Submit a contact form at: www.krytac.com Email us at: support@krytac.com

Join the KRYTAC Community and visit http://forums.krytac.com for any additional technical questions and information about your KRYTAC.

# **COMPONENT DIAGRAM: ALPHA CRB**



# **COMPONENT DIAGRAM: ALPHA CRB**



# **COMPONENT DIAGRAM: ALPHA SERIES GEARBOX**



# **COMPONENT DIAGRAM: ALPHA SERIES GEARBOX**



# COMPONENT LIST: ALPHA CRB

| KA001-00U         GEARBOX         KA001-70U         TRIGGER SPRING           KA001-03A         SECTOR GEAR         KA001-72U         DISCONNECT SPRING           KA001-05A         SPUR GEAR         KA001-73U         SWITCH SPRING           KA001-07U         BOLT PLATE         KA001-75U         TAPPET PLATE SPRING           KA001-08U         BOLT PLATE GUIDE (2)         KA001-76U         BOLT RETURN SPRING           KA001-10U         CONTACT (SELECTOR)         KA001-81U         BUTTON MICRO SCREW           KA001-10U         CONTACT (SELECTOR)         KA001-82U         BOLT PLATE LOCK SPRING           KA001-10U         PISTON HEAD SHIM         KA001-82U         BOLT PLATE SCREW (4)           KA001-10U         PISTON HEAD SHIM         KA001-83U         BOLT PLA