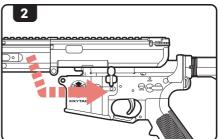

## **DISASSEMBLY**

NOTE

Before opening up the receiver, remove the magazine and fire the airsoft gun in a safe direction to ensure that the hop-up chamber is clear of any BBs.

- 1. Set the AEG to safe mode.
- 2. Remove the stock cover.
- 3. Disconnect the battery.
- 4. Pull the charging handle rearward to lock the bolt plate back.
- 5. Remove **ONLY** the front pin (A) from the receiver.
- 6. Slide the upper receiver forward and away from the lower receiver.

### NOTE

The bolt catch lever may fall off of the lower receiver when separating the receivers. Avoid turning or jostling the lower receiver to help prevent loss of the bolt catch lever.