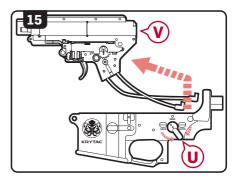

### **MAIN SPRING ACCESS**

PLEASE REVIEW THE WARRANTY CARD INFORMATION BEFORE OPENING AND/OR MODIFIYING THE KRYTAC AIRSOFT GUN.

- Disassemble the airsoft gun. (see pg.11 for disassembly instruction).
- 2. Remove the bolt release button (A).
- Pull down on the tab of the stock adjustment lever B, slide the stock c rearward and off the buffer tube D.
- Use a Phillip (P3) screw driver to remove screw and washer from inside the buffer tube.
- 5. Remove the buffer tube **D**.
- 6. Remove the sling plate 6.

## **MAIN SPRING ACCESS**

- 7. Remove the screw from the magazine release button using a Phillip screw driver, then remove the magazine release button.
- 8. Use a 2.5 mm hex key to remove the rear reciever pin screw J.
- Use a Phillips screw driver to remove 2 screws on the bottom of the motor plate then remove the motor plate.

#### NOTE

Take note of the wire and motor orientation before disconnecting.

- 10. Disconnect the motor wires **M** and remove the motor **N**.
- 11. Remove 2 Phillips screws at the top of the motor grip interior, then remove the motor grip .

### **MAIN SPRING ACCESS**

- Remove the right side selector switch using a 1.5 mm hex key.
- 13. Press the rear reciever pin(R) in and remove it from the other side of the airsoft gun.
- 14. Use a 2.5 mm punch and press the body pin in and remove it from the other side of the airsoft gun.
- 15. Move the selector switch half way between safe mode and semi-automatic mode then slide the gearbox out of the lower receiver.
- 16. Use a flathead screw driver push the spring guide into the gearbox, turn 90° counter clockwise then pull the spring guide and spring out.

### NOTE

Spring guide is under extreme pressure. Remove with caution.

17. Re-insert spring guide with desired spring into gear box. Follow steps in reverse order to reassemble the airsoft gun.