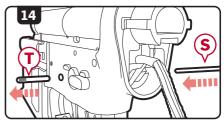

### **MAIN SPRING ACCESS**

PLEASE REVIEW THE WARRANTY CARD INFORMATION BEFORE OPENING AND/OR MODIFIYING THE KRYTAC AIRSOFT GUN.

- Disassemble the airsoft gun. (see pg.11 for disassembly instruction).
- 2. Remove the bolt release button (A).
- Pull down on the tab of the stock adjustment lever B, slide the stock c rearward and off the buffer tube D.
- Use a Phillip (P3) screw driver to remove screw and washer from inside the buffer tube.
- 5. Remove the buffer tube **D**.
- 6. Remove the sling plate 6.