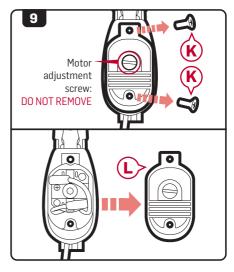

#### NOTE

Take note of the wire and motor orientation before disconnecting.

- 10. Disconnect the motor wires **M** and remove the motor **N**.
- 11. Remove 2 Phillips screws at the top of the motor grip interior, then remove the motor grip .

### **MAIN SPRING ACCESS**

- Remove the right side selector switch using a 1.5 mm hex key.
- 13. Press the rear reciever pin(R) in and remove it from the other side of the airsoft gun.
- 14. Use a 2.5 mm punch and press the body pin in and remove it from the other side of the airsoft gun.
- 15. Move the selector switch half way between safe mode and semi-automatic mode then slide the gearbox out of the lower receiver.
- 16. Use a flathead screw driver push the spring guide into the gearbox, turn 90° counter clockwise then pull the spring guide and spring out.