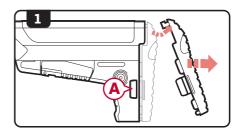

## **DISASSEMBLY**

NOTE

Before opening up the receiver, remove the magazine and fire the airsoft gun in a safe direction to ensure that the hop-up chamber is clear of any BBs.

- 1. Set the AEG to safe mode.
- 2. Remove the stock cover.
- 3. Disconnect the battery.
- 4. Pull the charging handle rearward to lock the bolt plate back.
- 5. Remove **ONLY** the front pin (A) from the receiver.
- 6. Slide the upper receiver forward and away from the lower receiver.

### NOTE

The bolt catch lever may fall off of the lower receiver when separating the receivers. Avoid turning or jostling the lower receiver to help prevent loss of the bolt catch lever.