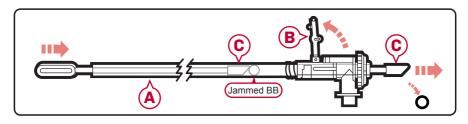

### **CLEARING JAMMED BBS**

- Disassemble the airsoft gun and remove the inner barrel assembly (A). (see pg.11 for disassembly instruction).
- 2. Lift the Hop-up lever (B) from the inner barrel assembly (refer to step 3 of pg.16).
- 3. Take the cleaning rod and insert the unjamming side from the front of the barrel through to the rear to clear out the jammed BB.
- 4. Look through the barrel to ensure that it is cleared.
- 5. Reassemble the airsoft gun. (see pg.12 for assembly instruction).