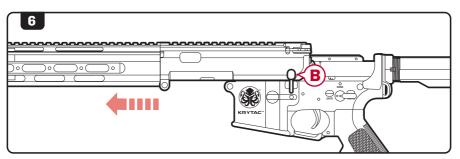

# **ASSEMBLY**

- 1. Insert the hop-up and inner barrel assembly into the upper receiver.
- 2. Ensure that the bolt catch lever is in place, then slide the upper receiver back onto the lower receiver.
- 3. Reinstall and secure the front body pin.