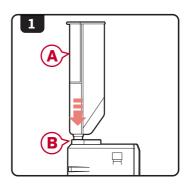

### **Hop-Up Adjustment**

- 1. Pull the charging handle rearward locking the bolt plate B. This will provide access to the hop-up adjustment dial C.
- Turn the dial up or down, an audible click will confirm each adjustment.

Increasing the number on the dial will increase the amount of hop-up on the BB. Decreasing the number will lower the amount of hop-up on the BB.

 Once the hop-up has been set, depress the bolt catch release to return the bolt plate back to its fully seated position.