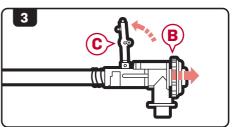

### **Hop-Up Adjustment**

- 1. Pull the charging handle rearward locking the bolt plate B. This will provide access to the hop-up adjustment dial C.
- Turn the dial up or down, an audible click will confirm each adjustment.

Increasing the number on the dial will increase the amount of hop-up on the BB. Decreasing the number will lower the amount of hop-up on the BB.

 Once the hop-up has been set, depress the bolt catch release to return the bolt plate back to its fully seated position.