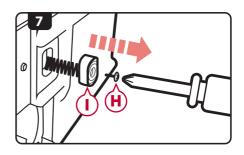

## **MAIN SPRING ACCESS**

- 7. Remove the screw from the magazine release button using a Phillip screw driver, then remove the magazine release button.
- 8. Use a 2.5 mm hex key to remove the rear reciever pin screw J.
- Use a Phillips screw driver to remove 2 screws on the bottom of the motor plate then remove the motor plate.