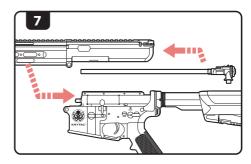

## **DISASSEMBLY**

6. Slide the hop-up and inner barrel assembly c out of the upper receiver.

# **ASSEMBLY**

- 1. Insert the hop-up and inner barrel assembly into the upper receiver.
- 2. Ensure that the bolt catch lever is in place, then slide the upper receiver back onto the lower receiver.
- 3. Reinstall and secure the front body pin.