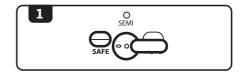

### SAFE MODE

When in safe mode, the trigger will not engage and the airsoft gun will not fire.

#### SEMI-AUTO MODE

While in semi-auto mode, the airsoft gun will only fire one shot for each time the trigger is engaged.

### FULL-AUTO MODE

In full-auto mode, the gun will continuously fire as long as the trigger remains engaged.

SAFETY TIP It is advised when you are not ready to fire, keep the fire selector switch on the airsoft gun in the safe position.