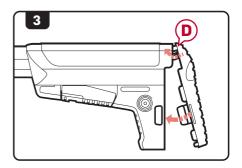

### **BATTERY INSTALLATION**

ENSURE THAT THE STOCK IS IN THE FULLY COLLAPSED POSITION BEFORE OPENING THE STOCK COVER. DO NOT REMOVE THE STOCK COMPLETELY FROM THE GUN.

- Set the fire selector to safe mode and depress the stock cover release button and on both sides of the stock to lift and remove the cover.
- Connect a nunchuck style battery to the connector. Push the connector plugs together firmly until they lock into place.
- Place the nunchuck style batteries
   down either side of the battery tubes found on the sides of the stock.
- 3. Replace the stock cover by first placing the tab D of the cover into the stock and then rocking the stock cover down into position. Ensure that the stock cover release buttons snap securely into place.