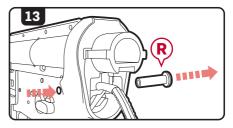

# **ASSEMBLY**

- 1. Insert the hop-up and inner barrel assembly into the upper receiver.
- 2. Ensure that the bolt catch lever is in place, then slide the upper receiver back onto the lower receiver.
- 3. Reinstall and secure the front body pin.