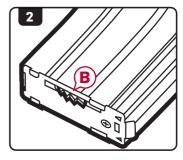

### **BATTERY INSTALLATION**

ENSURE THAT THE STOCK IS IN THE FULLY COLLAPSED POSITION BEFORE OPENING THE STOCK COVER. DO NOT REMOVE THE STOCK COMPLETELY FROM THE GUN.

- Set the fire selector to safe mode and depress the stock cover release button and on both sides of the stock to lift and remove the cover.
- Connect a nunchuck style battery to the connector. Push the connector plugs together firmly until they lock into place.
- Place the nunchuck style batteries
   down either side of the battery tubes found on the sides of the stock.
- 3. Replace the stock cover by first placing the tab D of the cover into the stock and then rocking the stock cover down into position. Ensure that the stock cover release buttons snap securely into place.