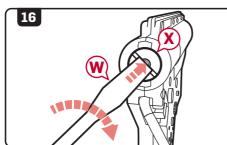

### **MAIN SPRING ACCESS**

- Remove the right side selector switch using a 1.5 mm hex key.
- 13. Press the rear reciever pin(R) in and remove it from the other side of the airsoft gun.
- 14. Use a 2.5 mm punch and press the body pin in and remove it from the other side of the airsoft gun.
- 15. Move the selector switch half way between safe mode and semi-automatic mode then slide the gearbox out of the lower receiver.
- 16. Use a flathead screw driver push the spring guide into the gearbox, turn 90° counter clockwise then pull the spring guide and spring out.

### NOTE

Spring guide is under extreme pressure. Remove with caution.

17. Re-insert spring guide with desired spring into gear box. Follow steps in reverse order to reassemble the airsoft gun.