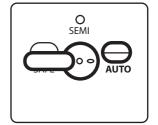

## **FIRE SELECTOR SWITCH**

### SAFE MODE

When in safe mode, the trigger will not engage and the airsoft gun will not fire.

#### SEMI-AUTO MODE

While in semi-auto mode, the airsoft gun will only fire one shot for each time the trigger is engaged.

### FULL-AUTO MODE

In full-auto mode, the gun will continuously fire as long as the trigger remains engaged.

SAFETY TIP It is advised when you are not ready to fire, keep the fire selector switch on the airsoft gun in the safe position.

DO NOT ENGAGE THE TRIGGER WHILE SWITCHING BETWEEN MODES ON THE FIRE SELECTOR.