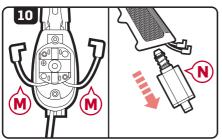

#### NOTE

Take note of the wire and motor orientation before disconnecting.

- 10. Disconnect the motor wires **M** and remove the motor **N**.
- 11. Remove 2 Phillips screws at the top of the motor grip interior, then remove the motor grip .