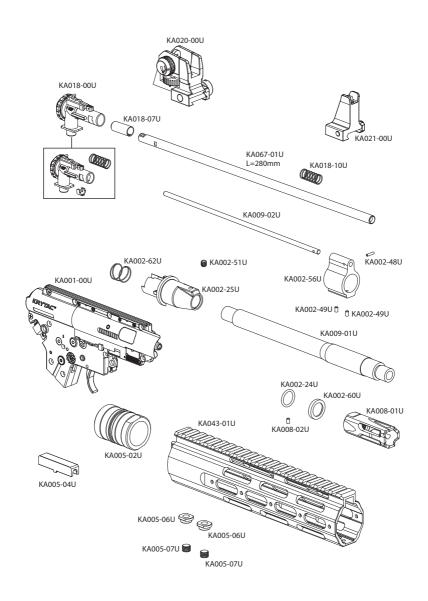

armonized standards or technical specifications for the design and manufacture

EN 50581:2012; EN 55014-1:2006; EN 55014-2:1997

In accordance with the above mentioned standards, in some applications, noise or vibration levels may exceed the minimum Noise levels of 85db(A). If Noise levels exceed 85dB(A), appropriate ear protection must be used to prevent any damages due to sound emissions.

# **CONTACT INFORMATION**

For additional troubleshooting, information, or questions regarding KRYTAC customer service:

Submit a contact form at: www.krytac.com Email us at: support@krytac.com

Join the KRYTAC Community and visit http://forums.krytac.com for any additional technical questions and information about your KRYTAC.

# **COMPONENT DIAGRAM: ALPHA CRB**



# **COMPONENT DIAGRAM: ALPHA CRB**



# **COMPONENT DIAGRAM: ALPHA SERIES GEARBOX**



# **COMPONENT DIAGRAM: ALPHA SERIES GEARBOX**



# COMPONENT LIST: ALPHA CRB

| KA001-00U         GEARBOX         KA001-70U         TRIGGER SPRING           KA001-03A         SECTOR GEAR         KA001-72U         DISCONNECT SPRING           KA001-05A         SPUR GEAR         KA001-73U         SWITCH SPRING           KA001-07U         BOLT PLATE         KA001-75U         TAPPET PLATE SPRING           KA001-08U         BOLT PLATE GUIDE (2)         KA001-76U         BOLT RETURN SPRING           KA001-10U         CONTACT (SELECTOR)         KA001-81U         BUTTON MICRO SCREW           KA001-10U         CONTACT (SELECTOR)         KA001-82U         BOLT PLATE LOCK SPRING           KA001-10U         PISTON HEAD SHIM         KA001-82U         BO