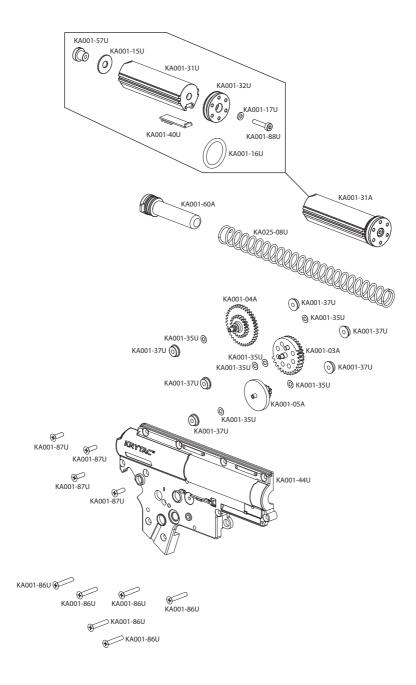

or the design and manufacture

EN 50581:2012; EN 55014-1:2006; EN 55014-2:1997

In accordance with the above mentioned standards, in some applications, noise or vibration levels may exceed the minimum Noise levels of 85db(A). If Noise levels exceed 85dB(A), appropriate ear protection must be used to prevent any damages due to sound emissions.

# **CONTACT INFORMATION**

For additional troubleshooting, information, or questions regarding KRYTAC customer service:

Submit a contact form at: www.krytac.com Email us at: support@krytac.com

Join the KRYTAC Community and visit http://forums.krytac.com for any additional technical questions and information about your KRYTAC.

# **COMPONENT DIAGRAM: ALPHA CRB**



# **COMPONENT DIAGRAM: ALPHA CRB**



# **COMPONENT DIAGRAM: ALPHA SERIES GEARBOX**



# **COMPONENT DIAGRAM: ALPHA SERIES GEARBOX**



# COMPONENT LIST: ALPHA CRB

| KA001-00U         GEARBOX         KA001-70U         TRIGGER SPRING           KA001-03A         SECTOR GEAR         KA001-72U         DISCONNECT SPRING           KA001-05A         SPUR GEAR         KA001-73U         SWITCH SPRING           KA001-07U         BOLT PLATE         KA001-75U         TAPPET PLATE SPRING           KA001-08U         BOLT PLATE GUIDE (2)         KA001-76U         BOLT RETURN SPRING           KA001-10U         CONTACT (SELECTOR)         KA001-81U         BUTTON MICRO SCREW           KA001-10U         CONTACT (SELECTOR)         KA001-82U         BOLT PLATE LOCK SPRING           KA001-10U         PISTON HEAD SHIM         KA001-82U         BOLT PLATE SCREW (4)           KA001-10U         PI