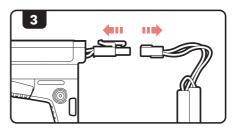

### **BATTERY INSTALLATION**

ENSURE THAT THE STOCK IS IN THE FULLY COLLAPSED POSITION BEFORE OPENING THE STOCK COVER. DO NOT REMOVE THE STOCK COMPLETELY FROM THE GUN.

- Set the fire selector to safe mode and depress the stock cover release button and on both sides of the stock to lift and remove the cover.
- Connect a nunchuck style battery to the connector. Push the connector plugs together firmly until they lock into place.
- Place the nunchuck style batteries
   down either side of the battery tubes found on the sides of the stock.
- 3. Replace the stock cover by first placing the tab D of the cover into the stock and then rocking the stock cover down into position. Ensure that the stock cover release buttons snap securely into place.

#### WARNING

EXCESSIVE PULLING OR TUGGING OF THE BATTERY WIRES WHEN INSERTING OR REMOVING THE BATTERY CAN CAUSE THE FUSE HOUSING TO COME LOOSE OR DAMAGE TO THE GUN.