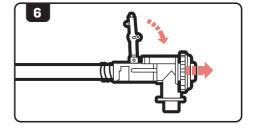

## **DISASSEMBLY**

NOTE

Before opening up the receiver, remove the magazine and fire the airsoft gun in a safe direction to ensure that the hop-up chamber is clear of any BBs.

- 1. Set the AEG to safe mode.
- 2. Remove the stock cover.
- 3. Disconnect the battery.
- 4. Pull the charging handle rearward to lock the bolt plate back.
- 5. Remove **ONLY** the front pin (A) from the receiver.
- 6. Slide the upper receiver forward and away from the lower receiver.

### NOTE

The bolt catch lever may fall off of the lower receiver when separating the receivers. Avoid turning or jostling the lower receiver to help prevent loss of the bolt catch lever.