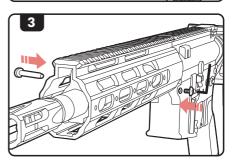

# **ASSEMBLY**

- 1. Insert the hop-up and inner barrel assembly into the upper receiver.
- 2. Ensure that the bolt catch lever is in place, then slide the upper receiver back onto the lower receiver.
- 3. Reinstall and secure the front body pin.