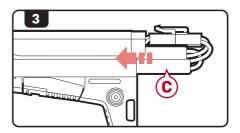

### **BATTERY INSTALLATION**

ENSURE THAT THE STOCK IS IN THE FULLY COLLAPSED POSITION BEFORE OPENING THE STOCK COVER. DO NOT REMOVE THE STOCK COMPLETELY FROM THE GUN.

- Set the fire selector to safe mode and depress the stock cover release button and on both sides of the stock to lift and remove the cover.
- Connect a nunchuck style battery to the connector. Push the connector plugs together firmly until they lock into place.
- Place the nunchuck style batteries
   down either side of the battery tubes found on the sides of the stock.
- 3. Replace the stock cover by first placing the tab D of the cover into the stock and then rocking the stock cover down into position. Ensure that the stock cover release buttons snap securely into place.

#### WARNING

EXCESSIVE PULLING OR TUGGING OF THE BATTERY WIRES WHEN INSERTING OR REMOVING THE BATTERY CAN CAUSE THE FUSE HOUSING TO COME LOOSE OR DAMAGE TO THE GUN.